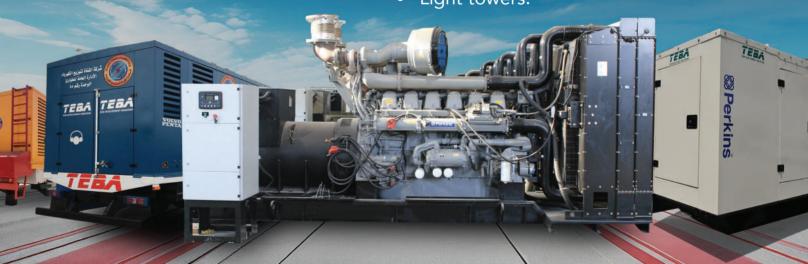

## **TYPES**

- Open type diesel generator.
- Trailers with load capacity from (1.5:30) tons.
- Closed type diesel generator inside sound proof canopy.
- Fuel tanks with wide capacities up to 40 m3.
- Closed type diesel generator inside super silent sound proof canopy.
- Synchronization & ATS panels.
- Closed type diesel generator inside weather proof canopy.
- Light towers.