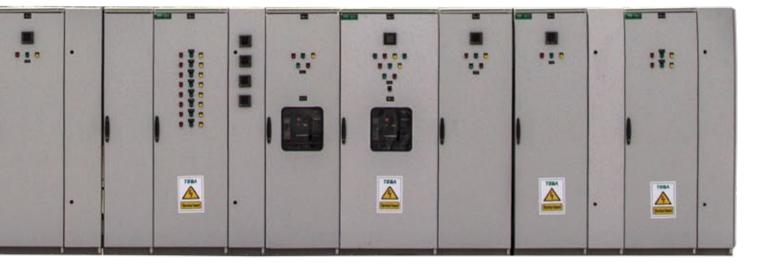

### LOW VOLTAGE PRODUCTS:

PRISMA IPM up to 4000A

DISBO up to 250A .

SPACIAL up to 6300A

TU up to 6300A.

#### PRODUCT FEATURES:

- Our assemblies as per IEC standard 61439
- Rated Current Up to 6300 A
- Copper Bus Bars of High Purity Red Copper Which Calculated by The Appropriate Section of the Value of the Transferred Power
- Designed for All Types of Control Such as ATS, 1 Out of 2, 2 Out of 3.
- Top and Bottom Cable Entry.
- Panels for Front or Rear Access to Suit Application
- Index of Protection: IP 31 & IP 4X & IP 5X & IP 65
- Floor & wall Mounting
- Maximum Safety & Reliability
- Modular System With Customized Design to Meet End User Requirements.
- Cabling Space for Easy Connections