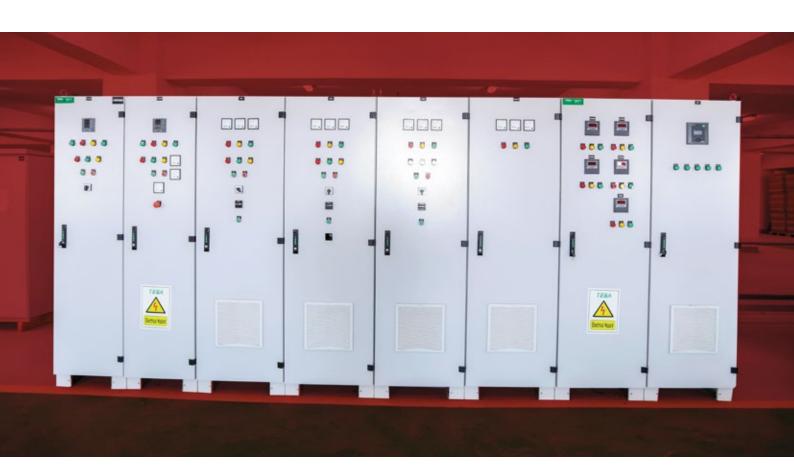

#### **SYNCHRONIZATION PANEL:**

- 3-pole or 4-pole system as required
- Various combinations of load transfer by ACBs, MCCBs or
- Contactors
- Protection class up to IP 54
- Load sharing/load shedding
- Automatic and manual synchronizing
- Ratings up to 6300A

#### **AUTOMATION PANELS:**

- PLC
- HMI
- Scada System
- Telemetry solution
- Power monitoring & control inverters & soft starters