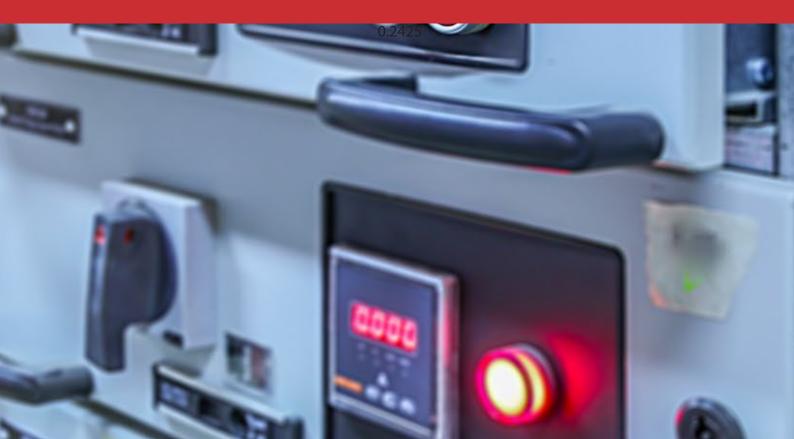

#### PRODUCT FEATURES:

- Our assemblies as per IEC standard 61439
- Rated Current Up to 6300 A
- Copper Bus Bars of High Purity Red Copper Which Calculated by The Appropriate Section of the Value of the Transferred Power
- Designed for All Types of Control Such as ATS, 1 Out of 2, 2 Out of 3.
- Top and Bottom Cable Entry.
- Panels for Front or Rear Access to Suit Application
- Index of Protection: IP 31 & IP 4X & IP 5X & IP 65
- Floor & wall Mounting
- Maximum Safety & Reliability
- Modular System With Customized Design to Meet End User Requirements.
- Cabling Space for Easy Connections

#### **ATS PANELS:**

Up to 6300 A Protection degree IP 54 Comply with IEC 61439-1