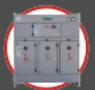

#### **ATS PANELS:**

Up to 6300 A Protection degree IP 54 Comply with IEC 61439-1

#### **SUB PANELS:**

- Compliant with IEC standard 61439-1
- Current rating upto 3200A
- Index of protection: IP 41 & IP 54 & IP 55
- Sheet Steel thickness 1.5 2 mm per the client
- request coated with Electrostatic powder.