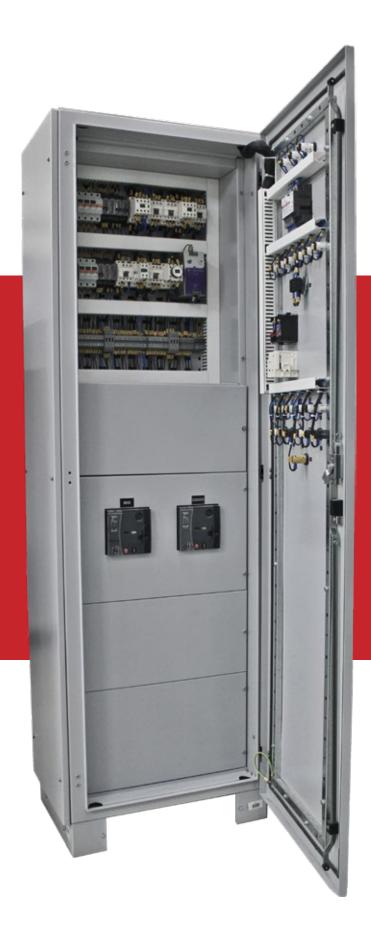

#### **SUB PANELS:**

- Compliant with IEC standard 61439-1
- Current rating upto 3200A
- Index of protection: IP 41 & IP 54 & IP 55
- Sheet Steel thickness 1.5 2 mm per the client
- request coated with Electrostatic powder.

# MOTOR CONTROL CENTER PANELS:

- Power up to 400 KW
- Rated operating voltage upto 400V
- Control using VFD, Soft starter & DOL, Star delta
- (PLC or Control)
- Panels for front or rear access to suit application
- Index of protection: IP 42 & IP 54
- Floor or wall mounting
- Maximum & reliability
- Modular with Customized design to meet
- end user requirements.