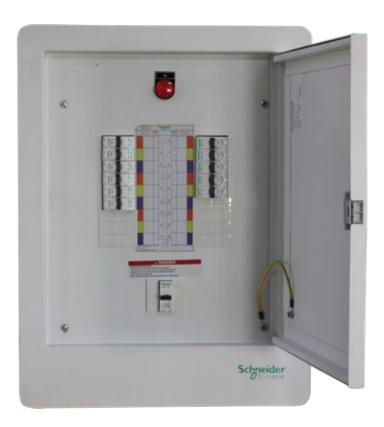

### LOW VOLTAGE

- TEBA UNITED made more deals with SCHNEIDER ELECTRIC and gained SCHNEIDER ELECTRIC's PRISMA, DISBO, SPACIAL partnerships, and becoming a fully certified system panel builder, TEBA UNITED offers durable, sustainable and diverse low voltage distribution solutions rated up to 1,000 volts.
- Our manufacturing facility produces several types of panels: PRISMA IPM, DISBO, SPACIAL and TU panels.
- TEBA UNITED provides SCHNEIDER'S product solution achieving the highest level of quality, durability and reliability, and complies with IEC - 61439 standard.

PRISMA IPM up to 4000A

DISBO up to 250A .

SPACIAL up to 6300A

TU up to 6300A.