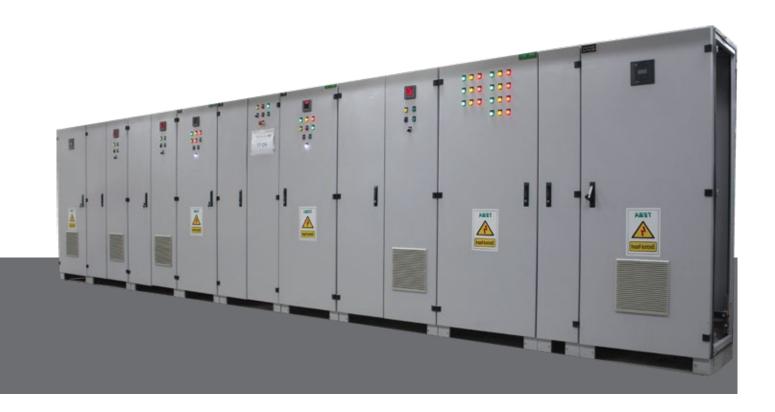

### LOW VOLTAGE PRODUCTS:

PRISMA IPM up to 4000A

DISBO up to 250A .

SPACIAL up to 6300A

TU up to 6300A.

#### PRODUCT FEATURES:

- Our assemblies as per IEC standard 61439
- Rated Current Up to 6300 A
- Copper Bus Bars of High Purity Red Copper Which Calculated by The Appropriate Section of the Value of the Transferred Power
- Designed for All Types of Control Such as ATS, 1 Out of 2, 2 Out of 3.
- Top and Bottom Cable Entry.
- Panels for Front or Rear Access to Suit Application
- Index of Protection: IP 31 & IP 4X & IP 5X & IP 65
- Floor & wall Mounting
- Maximum Safety & Reliability
- Modular System With Customized Design to Meet End User Requirements.
- Cabling Space for Easy Connections