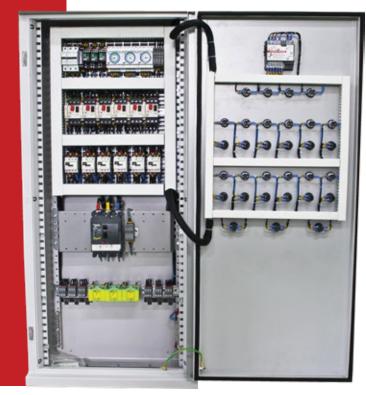

# MOTOR CONTROL CENTER PANELS:

- Power up to 400 KW
- Rated operating voltage upto 400V
- Control using VFD, Soft starter & DOL, Star delta
- (PLC or Control)
- Panels for front or rear access to suit application
- Index of protection: IP 42 & IP 54
- Floor or wall mounting
- Maximum & reliability
- Modular with Customized design to meet
- end user requirements.

#### **AUTOMATION PANELS:**

- PLC
- HMI
- Scada System
- Telemetry solution
- Power monitoring & control inverters & soft starters